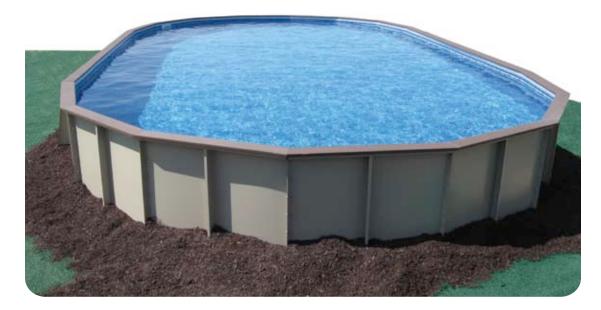

## IT'S THE ULTIMATE!

The Ultimate pool can be installed aboveground, partially in-ground, or completely in-ground to fit any yard or slope. The 14 gauge in-ground quality steel gives the pool unmatched strength and durability to last a lifetime.

Buttress supports and concrete footer on oval pools provide long lasting strength in any soil.

A roll-guard A-frame safety ladder is included in all Ultimate Pool Kits. This ladder meets ANSI/APSP Barrier requirements. <page-header>