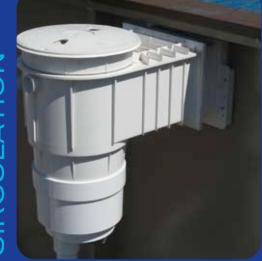

## SIDING KIS

Optional Batten Board Vertical Siding kits are available for round aboveground and semi-inground applications.

In-ground pool skimmer provides better circulation than standard aboveground pools.