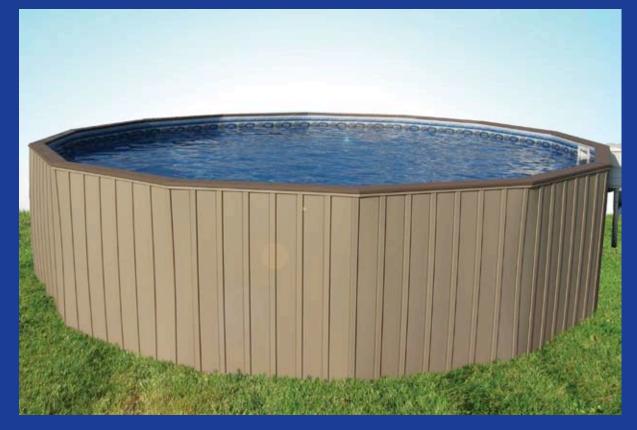

## SIDING KIS

Optional Batten Board Vertical Siding kits are available for round aboveground and semi-inground applications.

In-ground pool skimmer provides better circulation than standard aboveground pools.