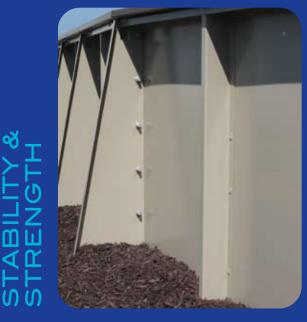

Buttress supports and concrete footer on oval pools provide long lasting strength in any soil.

A roll-guard A-frame safety ladder is included in all Ultimate Pool Kits. This ladder meets ANSI/APSP Barrier requirements. <page-header>