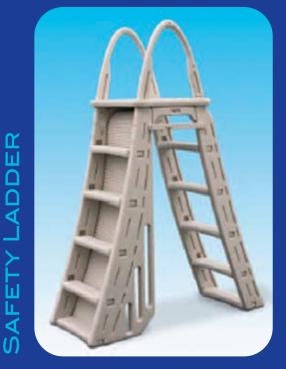

Buttress supports and concrete footer on oval pools provide long lasting strength in any soil.

A roll-guard A-frame safety ladder is included in all Ultimate Pool Kits. This ladder meets ANSI/APSP Barrier requirements. <page-header>